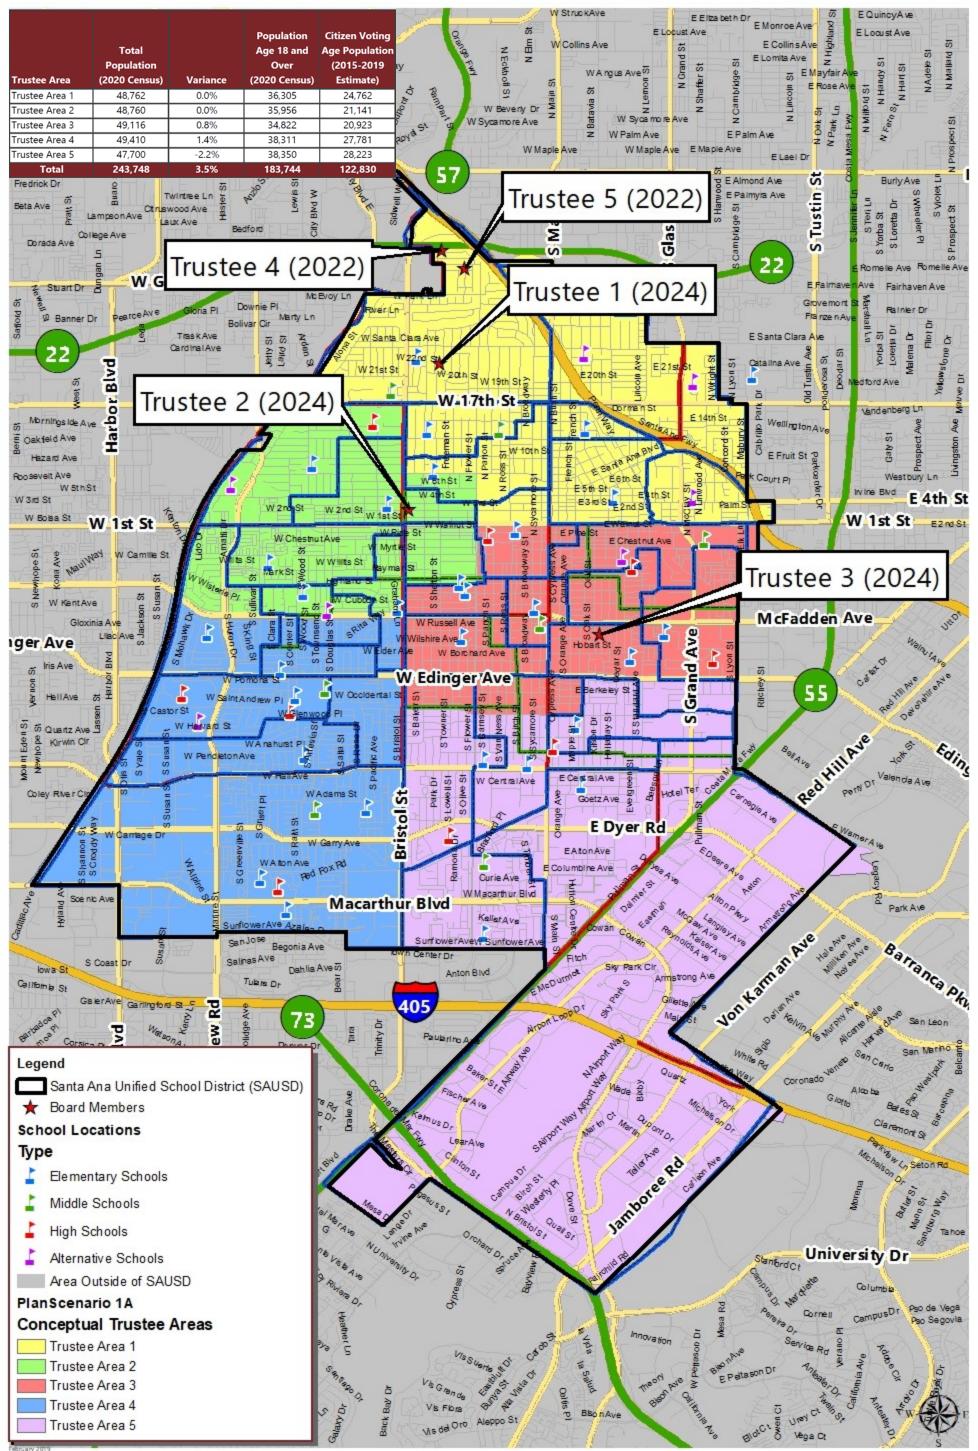

## SCHOOL DISTRICT CONCEPTUAL TRUSTEE AREAS - SCENARIO 1A

## SANTA ANA UNIFIED SCHOOL DISTRICT

CONCEPTUAL TRUSTEE AREAS - SCENARIO 1A

| Total Population:                          | 243,748                        | Ideal Population: | 48,750         | Variance:      | 3.5%           |  |  |  |
|--------------------------------------------|--------------------------------|-------------------|----------------|----------------|----------------|--|--|--|
|                                            | Total Population (2020 Census) |                   |                |                |                |  |  |  |
|                                            | Trustee Area 1                 | Trustee Area 2    | Trustee Area 3 | Trustee Area 4 | Trustee Area 5 |  |  |  |
| Population                                 | 48,762                         | 48,760            | 49,116         | 49,410         | 47,700         |  |  |  |
| Population Variance                        | 12                             | 10                | 366            | 660            | -1,050         |  |  |  |
|                                            | 0.0%                           | 0.0%              | 0.8%           | 1.4%           | -2.2%          |  |  |  |
| Hispanic/Latino                            | 77.2%                          | 88.3%             | 93.3%          | 72.6%          | 63.8%          |  |  |  |
| White                                      | 14.3%                          | 3.8%              | 2.6%           | 9.9%           | 18.0%          |  |  |  |
| Black/<br>African American                 | 0.9%                           | 1.3%              | 0.2%           | 1.0%           | 1.6%           |  |  |  |
| American Indian/<br>Alaska Native          | 0.1%                           | 0.1%              | 0.2%           | 0.2%           | 0.2%           |  |  |  |
| Asian                                      | 5.4%                           | 5.5%              | 2.8%           | 14.5%          | 13.5%          |  |  |  |
| Native Hawaiian/<br>Other Pacific Islander | 0.2%                           | 0.1%              | 0.1%           | 0.2%           | 0.2%           |  |  |  |
| Other                                      | 0.4%                           | 0.3%              | 0.3%           | 0.3%           | 0.4%           |  |  |  |
| Two or More Races                          | 1.6%                           | 0.5%              | 0.5%           | 1.4%           | 2.3%           |  |  |  |